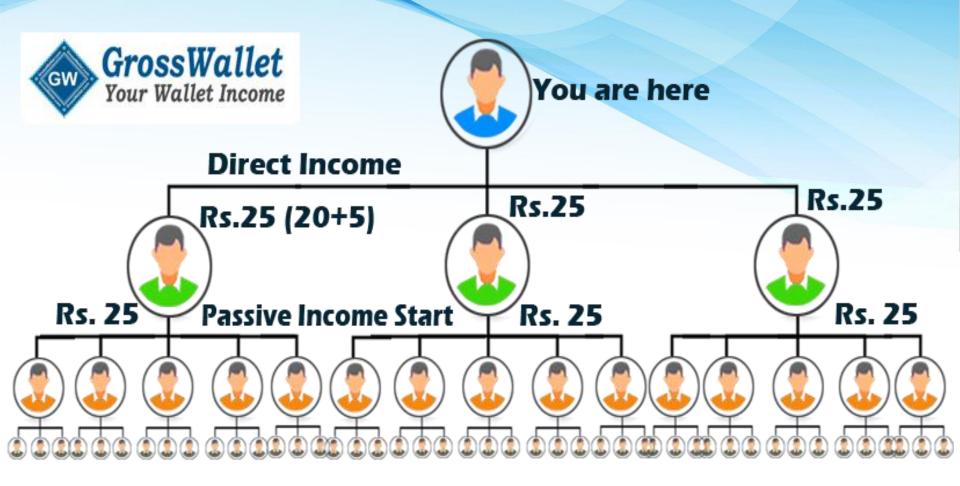

# Types of Income

- Product Sale Income (Business Promotion e-pin)
- Online Free Business Promotion
- Lead Generate Income
- Direct Referral Sale Income 20 Rs.
- Level Income 5 Rs. Up To 10 Level
- Next Level 2 Rs. Up 11 To 15 Level
- Next Level 1 Rs. Up 16 To 30 Level
- Royalty Income 5% of Total Turn Over
- Booster Offer Income 100% to 600%
- Franchise Income 10%

# **Direct Referral Sale Income**

- 4 Joining are Compulsory for withdrawal
- Any Direct Joining that join by Your Referral I'D will give 20+5 per entry till unlimited level

### Level Income

| S.No | Member   |   | Income | Total    |
|------|----------|---|--------|----------|
| 1    | 3        | Х | 5      | 15       |
| 2    | 9        | Х | 5      | 45       |
| 3    | 27       | х | 5      | 135      |
| 4    | 81       | х | 5      | 405      |
| 5    | 243      | х | 5      | 1215     |
| 6    | 729      | х | 5      | 3645     |
| 7    | 2187     | х | 5      | 10935    |
| 8    | 6561     | х | 5      | 32805    |
| 9    | 19683    | х | 5      | 98415    |
| 10   | 59049    | х | 5      | 295245   |
| 11   | 177147   | х | 2      | 354294   |
| 12   | 531441   | х | 2      | 1062882  |
| 13   | 1594323  | х | 2      | 3188646  |
| 14   | 4782969  | х | 2      | 9565938  |
| 15   | 14348907 | х | 2      | 28697814 |
|      |          |   |        |          |
|      | Total    |   |        | 43312434 |

Next 15 to 30 Level You Will Get Rs. 1 Per/user

Get 1 Diamond in you downline

It's 3 x 3 Matrix plan, Level will fill 1 to 3.... 3 to 9 ..... 9 to 27 ......

27 to 81 ...... 81 to 23 .......

at any level you will get 5 Rs per entry up to 10 level