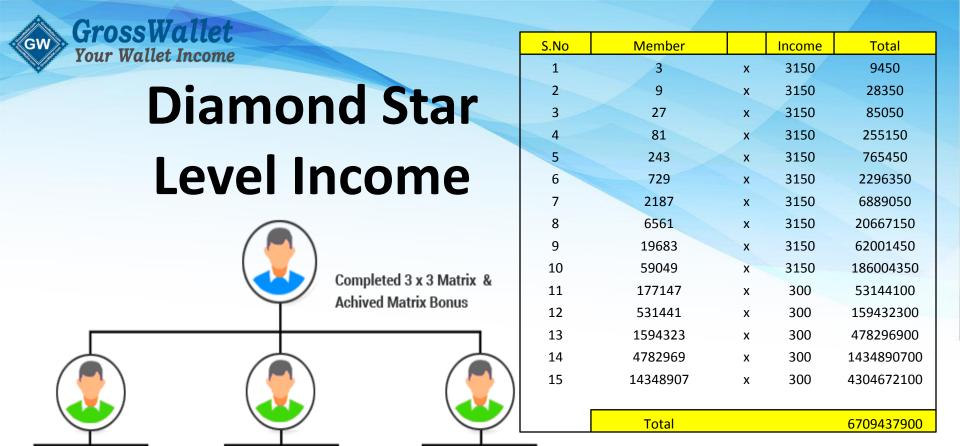

#### Non Working Income Level

• It is Auto Pool Income Level. Level will arrange 1 to 3.... 3 to 9 ...... 9 to 27 .......27 to 81 ...... 81 to 23 ....... Automatically Because in this level there in no direct . at any any entry you will get 3125 Rs per entry up to 10 level. All Company Entry will come in this pool and will produce Income up to 10 level.