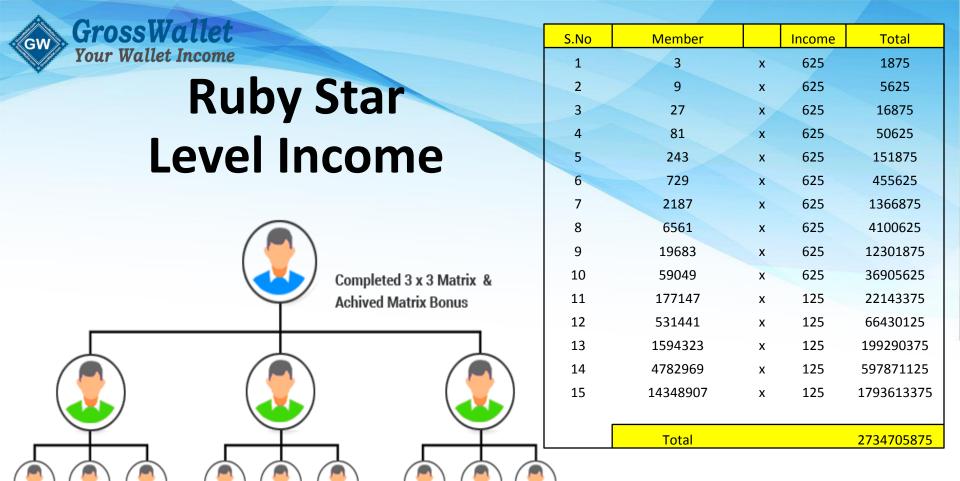

#### **Non Working Income Level**

• It is Auto Pool Income Level. Level will arrange 1 to 3.... 3 to 9 ...... 9 to 27 .......27 to 81 ...... 81 to 23 ....... Automatically Because in this level there in no direct . at any any entry you will get 625 Rs per entry up to 10 level. All Company Entry will come in this pool and will produce Income up to 10 level.