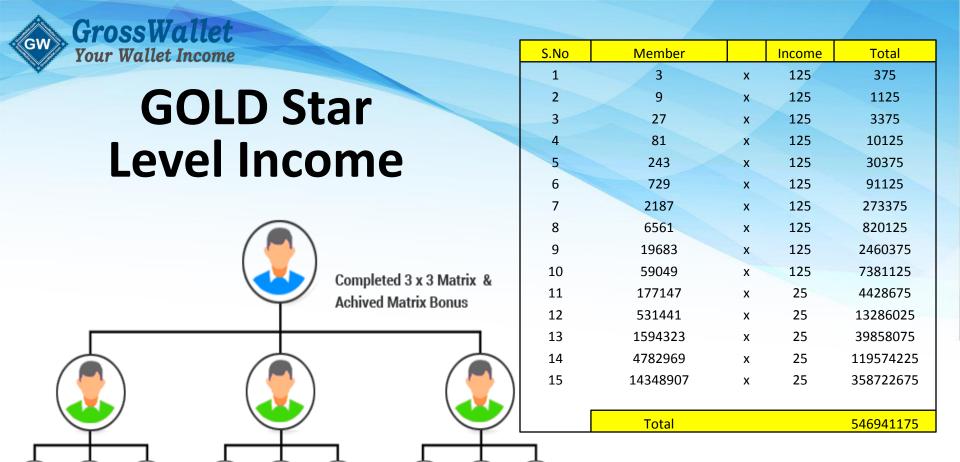

#### Non Working Income Level

• It is Auto Pool Income Level. Level will arrange 1 to 3.... 3 to 9 ...... 9 to 27 .......27 to 81 ...... 81 to 23 ....... Automatically Because in this level there in no direct . at any any entry you will get 125 Rs per entry up to 10 level. All Company Entry will come in this pool and will produce Income up to 10 level.